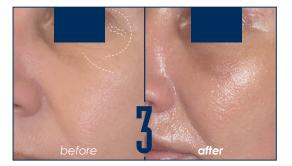

EXTRA 3 is indicated for the treatment of fine lines. especially perioral wrinkles, crow's feet, glabellar lines, to penetrate the surface and middle stratum of dermis redefining their appearance.

EXTRA 4 developed to fill deep and middle wrinkles. chin and cheeks area, jaw contour and small depressed areas. Viscosity, softness, elasticity are the main characteristics to keep a NATURAL appearance after the injection.