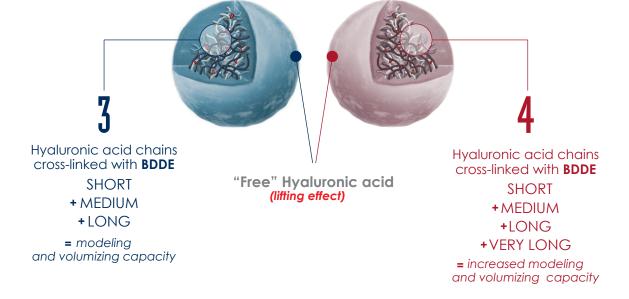

#### innovative extra SOPHY OTECHNOLOGY

The most of the fillers present on the market usually get a cross-linking so-called "skein structure", instead the Xcelens range is made of highly cross-linked hyaluronic acid with a cross-linking so-called "mesh", Xcelens Extra 3 and Xcelens Extra 4 have respectively 3 and 4 hyaluronic acid chains of different lengths in addition to "free" hyaluronic acid present into the innovative Gel Xcelens.

EXTRA 3 is indicated for the treatment of fine lines. especially perioral wrinkles, crow's feet, glabellar lines, to penetrate the surface and middle stratum of dermis redefining their appearance.

EXTRA 4 developed to fill deep and middle wrinkles. chin and cheeks area, jaw contour and small depressed areas. Viscosity, softness, elasticity are the main characteristics to keep a NATURAL appearance after the injection.