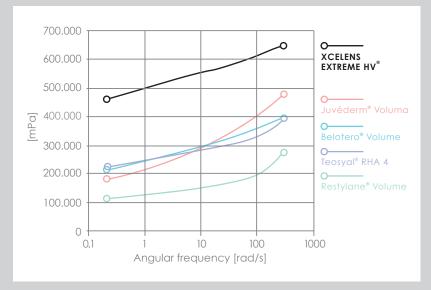

25MG/ML **BDDE** 2 X 27G

1ML

0.3%

G PRIME [G]: rheology as the absolute judge

Rheology is the science that studies the flow and deformability of matter. G' is a rheological parameter indicating the filler capacity to return to its ordinary shape when exposed to dynamic forces. High value of G'Prime characterizes a hard, robust and compact gel with a better response to compression (greater elasticity). For this reason, a product with a greater G ' is most suitable for thicker skin and deeper injections. Also an excellent extrusion of the hydrogel from the syringe.

Patient satisfaction. comfort and durability

Values and physical-chemical characteristics, highlighted in the study of main fillers available worldwide, are the result of an independent research performed by Xcelens International

# immediate incredible RESULTS & DURATION

According to independent research centers in Italy and Switzerland, on a sample of 98 people, aged from 29 months to 72 years, the results obtained on the duration of the treatment allows us to ensure the product's effect has a significantly longer duration than other fillers on the market.