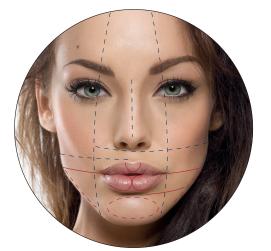

EXTRA 3 is indicated for the treatment of fine lines. especially perioral wrinkles, crow's feet, glabellar lines, to penetrate the surface and middle stratum of dermis redefining their appearance.

EXTRA 4 developed to fill deep and middle wrinkles. chin and cheeks area, jaw contour and small depressed areas. Viscosity, softness, elasticity are the main characteristics to keep a NATURAL appearance after the injection.

Extra 3 and Extra 4 are often involved in the same areas. Extra 3 increases the volume of lips and defines the shape of lip contour instead Extra 4 has an volumizing effect for lips acting on the deep line and wrinkles

## XCELENS O EXTREME HIGHVISCOSITY

**XCELENS EXTREME HV®** the latest and innovative product with Xcelens exclusive formula to treat the lower third of the face.

**XCELENS EXTREME HV®** main target is to restore and reshape face contours, including the zygomatic area and more specifically the chin and jawline projection, sculpting and shaping the pogonion furrow (angle G - Sn - Pog)