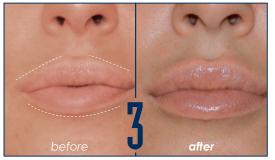

Extra 3 and Extra 4 are often involved in the same areas. Extra 3 increases the volume of lips and defines the shape of lip contour instead Extra 4 has an volumizing effect for lips acting on the deep line and wrinkles