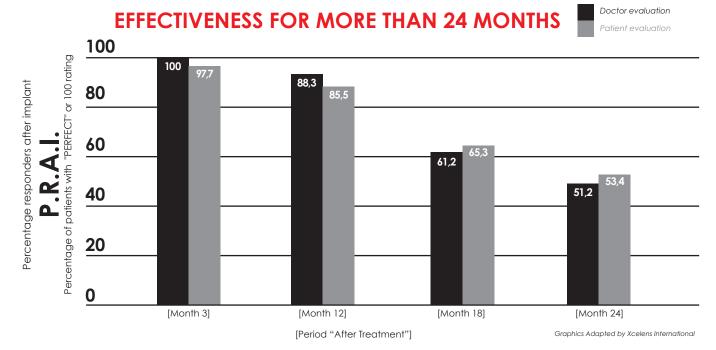

All comparative pre-clinical tests on face plus clinical studies of XCELENS EXTREME HV®, highlighted a duration of about 18/24 months; in addition, after 3 months from the implant., 100% of the doctors and 97.7% of the interviewed patients evaluated the face volumetric increase as "perfect" or "much better"

Prospective, randomized and controlled study of 100 patients treated exclusively on the 3rd lower of face from 1 to maximum 3 syringes per treatment (executed in maximum 2 visits - initial and retouch) with an interval of about 90 days. Patients returned for follow-up visits at months 1, 3, 6, 12, 18, 24.