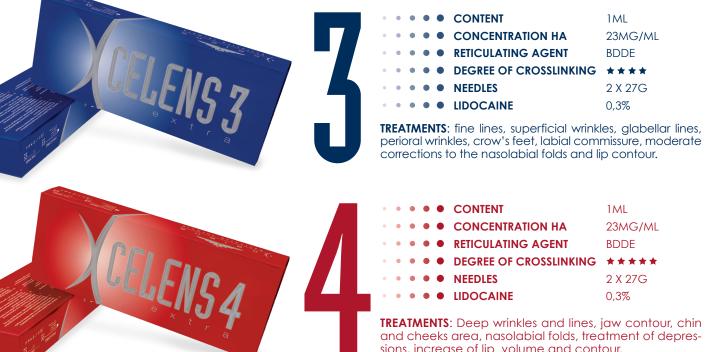

- **Xcelens Extra 3** and **Xcelens Extra 4** are formulated with a concentration of
- 23mg/ml of hyaluronic acid crossed-linked with lowest certified BDDE level on
- the market and with a percentage of lidocaine at 0.3%.
- Xcelens Extra 3 and Xcelens Extra 4 combine the safety of highly purified
- hyaluronic acid and cross-linked with BDDE to the high comfort of lidocaine
- contained therein.

EXTRA 3 is indicated for the treatment of fine lines. especially perioral wrinkles, crow's feet, glabellar lines, to penetrate the surface and middle stratum of dermis redefining their appearance.

EXTRA 4 developed to fill deep and middle wrinkles. chin and cheeks area, jaw contour and small depressed areas. Viscosity, softness, elasticity are the main characteristics to keep a NATURAL appearance after the injection.

Extra 3 and Extra 4 are often involved in the same areas. Extra 3 increases the volume of lips and defines the shape of lip contour instead Extra 4 has an volumizing effect for lips acting on the deep line and wrinkles