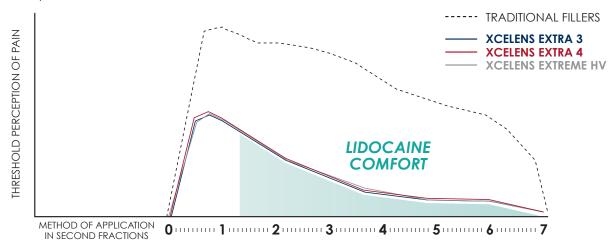

Patient satisfaction. comfort and durability

Values and physical-chemical characteristics, highlighted in the study of main fillers available worldwide, are the result of an independent research performed by Xcelens International

### LESS PAIN COMFORT

Thanks to the presence of LIDOCAINE 0.3%, the treatment will be safe, efficacious and painless, ensuring maximum comfort for the patient.