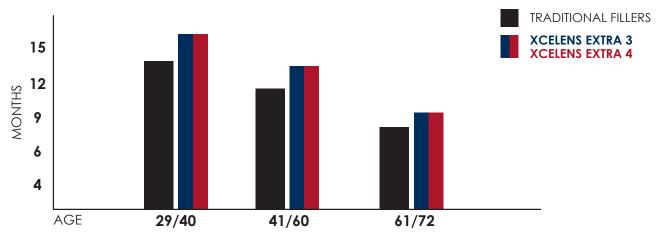

Patient satisfaction. comfort and durability

Values and physical-chemical characteristics, highlighted in the study of main fillers available worldwide, are the result of an independent research performed by Xcelens International

# immediate incredible RESULTS & DURATION

According to independent research centers in Italy and Switzerland, on a sample of 98 people, aged from 29 months to 72 years, the results obtained on the duration of the treatment allows us to ensure the product's effect has a significantly longer duration than other fillers on the market.