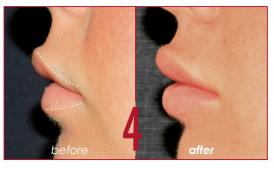

EXTRA 3 is indicated for the treatment of fine lines. especially perioral wrinkles, crow's feet, glabellar lines, to penetrate the surface and middle stratum of dermis redefining their appearance.

EXTRA 4 developed to fill deep and middle wrinkles. chin and cheeks area, jaw contour and small depressed areas. Viscosity, softness, elasticity are the main characteristics to keep a NATURAL appearance after the injection.

Extra 3 and Extra 4 are often involved in the same areas. Extra 3 increases the volume of lips and defines the shape of lip contour instead Extra 4 has an volumizing effect for lips acting on the deep line and wrinkles