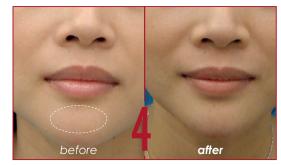

EXTRA 3 is indicated for the treatment of fine lines. especially perioral wrinkles, crow's feet, glabellar lines, to penetrate the surface and middle stratum of dermis redefining their appearance.

EXTRA 4 developed to fill deep and middle wrinkles. chin and cheeks area, jaw contour and small depressed areas. Viscosity, softness, elasticity are the main characteristics to keep a NATURAL appearance after the injection.

Extra 3 and Extra 4 are often involved in the same areas. Extra 3 increases the volume of lips and defines the shape of lip contour instead Extra 4 has an volumizing effect for lips acting on the deep line and wrinkles